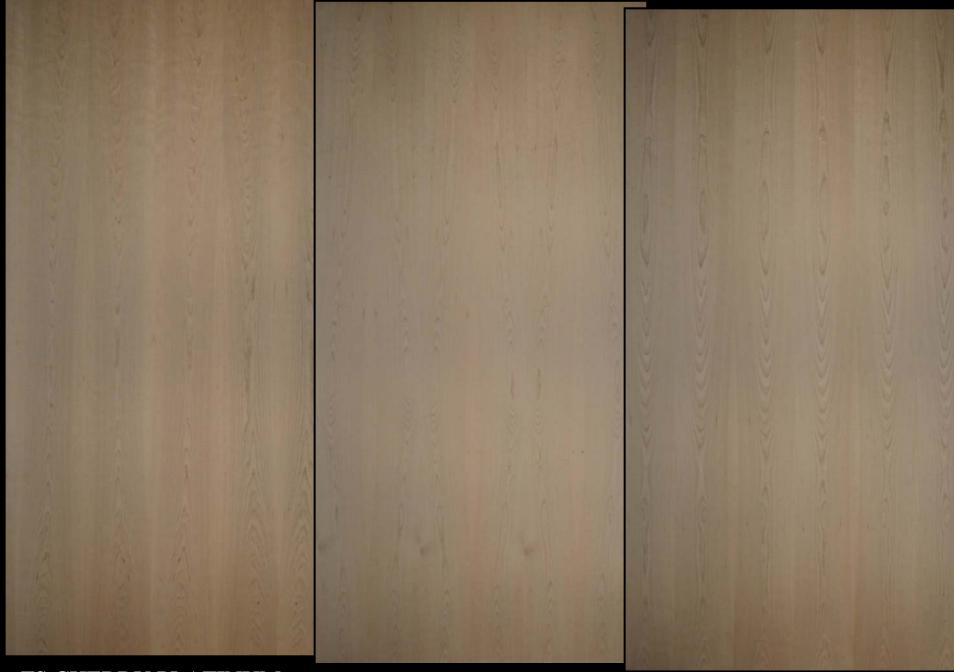

#### FS CHERRY PERFORMANCE

#### FS CHERRY PERFORMANCE

FS CHERRY BACK #1

The mark of responsible forestry

Cert no. SGS-COC-004564 © 1996 Forest Stewardship Council