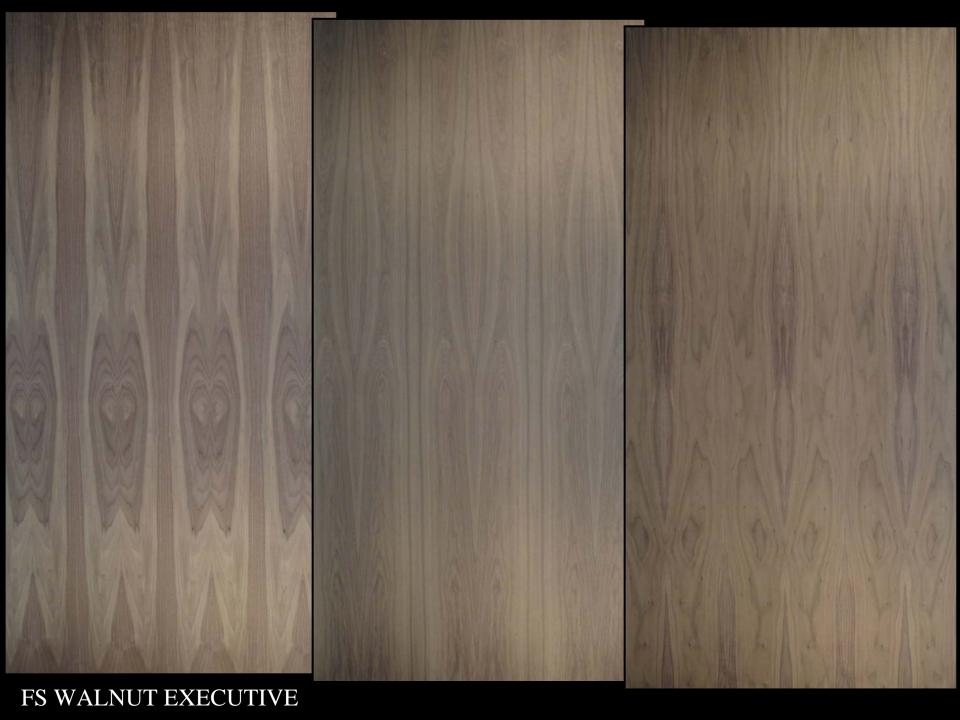

# CLARITY FS WALNUT

FS WALNUT PLATINUM

FS WALNUT EXECUTIVE

FS WALNUT PERFORMANCE

FS WALNUT PERFORMANCE

FS WALNUT BACK #1

The mark of responsible forestry

Cert no. SGS-COC-004564 © 1996 Forest Stewardship Council

#### EXCECUTIVE

For Nice & Rich pieces of furniture or cabinet

TRUE WOOD LOOK, including scattered characteristics and beautiful wood grain

Book matched with some sequences

Very good value for the price